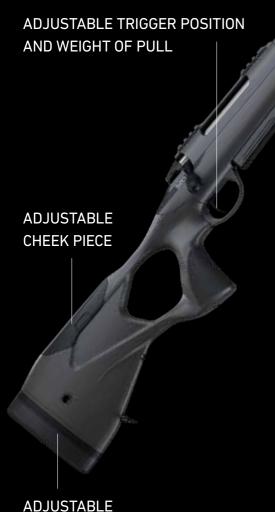

The durable and reliable Cartridge+ magazine of Sako S20, with its longer maximum cartridge length, supports reloaders, safeguards the bullet and ensures optimal feeding.



# SZO SELECTOR

SELECT YOUR OWN SAKO S20 RIFLE AT SAKO.FI/S20











You Tube youtube.com/sakoltd #sakos20

sakoszo THE RIFLE THAT IS YOU



# **Sako** S20 ERGONOMIC HUNTING STOCK

Accuracy without compromising comfort

The S20 hunting stock was designed with ultimate shooting comfort and ergonomics in mind. Having the best, most ergonomic grip on your rifle improves accuracy without compromising comfort. In an intense hunting situation, this can be the deciding factor between success and failure.



LENGTH OF PULL



#### **QD SLING PLACEMENTS**

The QD sling placements on both sides of the stock enable fast and easy attachment of the sling, improving rifle handling.



### THUMBHOLE-STYLE PISTOL GRIP

The thumbhole-style design suits all hand sizes. It's made of high-quality soft, leather-like synthetic materials that provide the optimal grip in all situations.



Great modularity, unparalleled ergonomics

The S20 precision stock was created specifically for long distance and precision shooters. To ensure maximised control, accuracy and comfort, its features can be easily adjusted to your needs and complemented by multiple accessories via M-LOK placements.



ADJUSTABLE RECOIL PAD

LENGTH AND HEIGHT

## M-LOK PLACEMENTS

The forend has integrated M-LOK placements on both sides (one