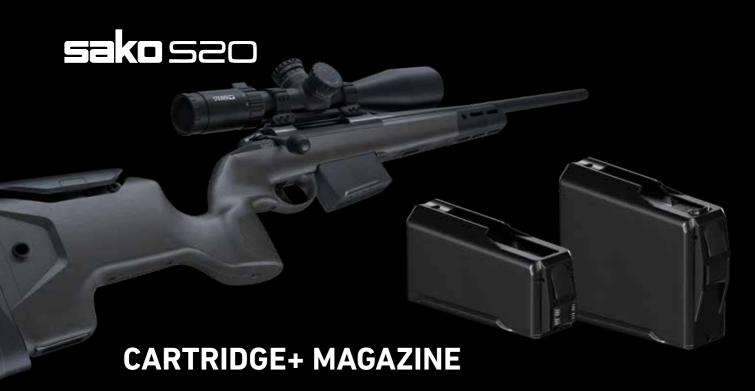

The durable and reliable Cartridge+ magazine of Sako S20, with its longer maximum cartridge length, supports reloaders, safeguards the bullet and ensures optimal feeding.