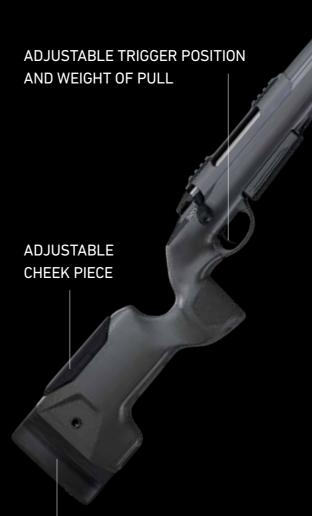

The S20 precision stock was created specifically for long distance and precision shooters. To ensure maximised control, accuracy and comfort, its features can be easily adjusted to your needs and complemented by multiple accessories via M-LOK placements.

ADJUSTABLE RECOIL PAD

LENGTH AND HEIGHT

LENGTH OF PULL